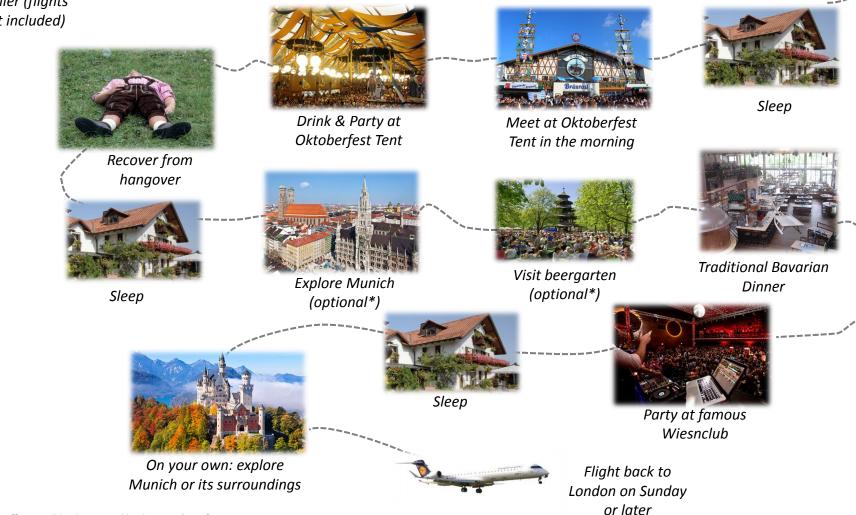

## LBS Oktoberfest Trek 22 to 25 September

Leave London on Thursday or earlier (flights not included)

Arrive at Munich ideally before 6pm

On-your own: shop traditional clothes

Oktoberfest by Night (optional\*)

|     | Thursday 22              | Friday 23                 | Saturday 24              |
|-----|--------------------------|---------------------------|--------------------------|
| <10 |                          |                           |                          |
| 10  |                          | Reserved                  | Optional:<br>Oktoberfest |
| 11  |                          | tables in                 | (without                 |
| 12  |                          | Oktoberfest<br>tent       | reserved<br>tables)      |
| 13  |                          | <i>cent</i>               | and/or                   |
| 14  |                          | Singing,                  | chilling in              |
| 15  | Optional:                | Drinking,<br>Dancing like | Munich<br>(English       |
| 16  | Traditional              | you never did             | Garden,                  |
|     | dress<br>shopping        | before                    | Sightseeing)             |
| 17  | tour                     |                           |                          |
| 18  |                          | ~                         | Typical                  |
| 19  |                          | front                     | Bavarian                 |
| 20  | Optional:                | Recover from              | dinner                   |
| 21  | Walk over<br>Oktoberfest | Recurson                  |                          |
| 22  | by night                 | Rectaneo                  | Open Bar                 |
| >23 |                          |                           | Club Night<br>(VIP area) |

Sunday 25

Breakfast,

Check out

- 3 Nights in **traditional Bavarian Hotel**\*\*\*, including breakfast (only 15 minutes away from Oktoberfest)
- 4 tables reserved for >4 hours inside an Oktoberfest Tent on Friday, including voucher for lunch and 2 litres of beer
- Traditional Bavarian Dinner (excl. drinks)
- Open Bar **Oktoberfest Club Night** in VIP Area (including some drinks)
- The craziest experience of your life!

- Oktoberfest in Munich
- Thursday (22/9) to Sunday (25/9)
- Price: 390 GBP
- Tickets go on sale on Tuesday, May 4, 9:00 pm
- Max. 2 tickets per person
- 36 tickets:
  - 18 for a room with 1 double-bed
  - 18 for a room with 2 twin-beds
- Buy ticket(s) via Campus Groups at <u>https://clubs.london.edu/rsvp?id=25058</u>
- Book your flights early
  - Also consider the airports at Nuremberg & Memmingen