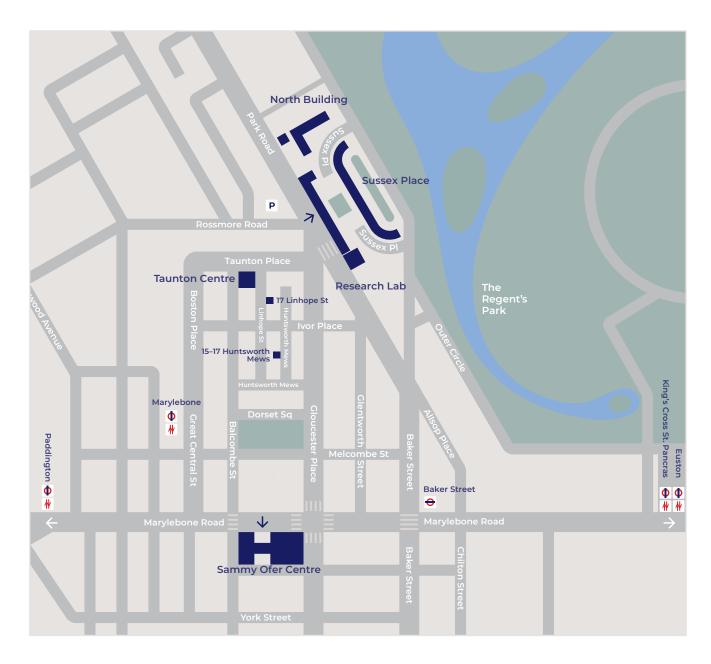

#### **Campus overview** ጽ North Building Postcodes for finding routes or online directions Sussex Place Sussex Place -Plowden, Ratcliffe and North Buildings: Ρ NW14SA **Research Lab** 26 Park Road, NW1 4SH Taunton Centre **Research Lab** Linhope Street: NW16HU 17 Linhope St Regent's Park **Taunton:** Ivor Place NW16HB 15–17 Huntsworth Huntsworth Mews: Mews NW16DD King's Cross St. Pancras Marylebone Sammy Ofer Centre: Φ NW15PT ₩ Euston Melcombe St Baker Street ΦΦ Ð ₩₩ $\mathbf{V}$ Sammy Ofer Centre