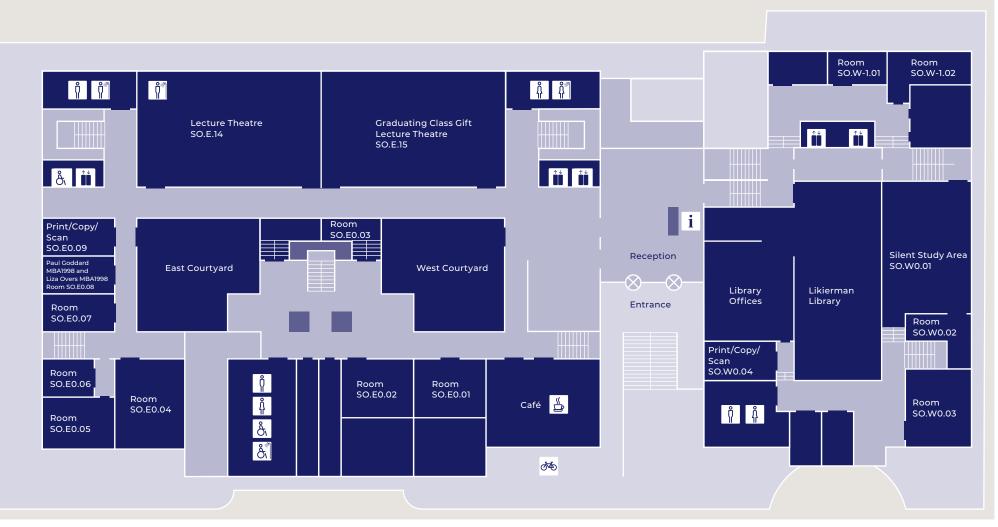

#### London Business School

Regent's Park London NW1 4SA United Kingdom Tel +44 (0)20 7000 7000 Fax +44 (0)20 7000 7001

|   | *                                                                                                                                    |             |             |                |                                                                                                                                                                                                  | Sammy Of                                                                          |
|---|--------------------------------------------------------------------------------------------------------------------------------------|-------------|-------------|----------------|--------------------------------------------------------------------------------------------------------------------------------------------------------------------------------------------------|-----------------------------------------------------------------------------------|
|   |                                                                                                                                      |             |             |                |                                                                                                                                                                                                  | The nearest tube s                                                                |
|   | Executive Meeting Room<br>SO.E4.01<br>Terrace                                                                                        |             |             | 4              | MiF Programme Office, Visa Compliance<br>and Financial Aid, Wellbeing Services<br>SO.W4.01-02 MBA Programme Office<br>SO.W4.03-04 Student Support Desk for<br>MPA and MiE Drogrammo Offices Visa | From Sussex Place<br>Gloucester Place a<br>pedestrian crossin<br>Marylebone Road. |
|   |                                                                                                                                      |             |             |                | MBA and MiF Programme Offices, Visa<br>Compliance and Financial Aid and<br>Wellbeing Services SO.W4.05                                                                                           | From Taunton Cen<br>on Balcombe Stree                                             |
| 3 | David and Molly Pyott Foundation<br>Lecture Theatre – SO.E.18/19<br>Rooms SO.E3.01 to 14                                             | Link Bridge |             | 3              | Sir John Ritblat Board Room SO.W3.02<br>Carlsson Family Foundation Director's<br>Room SO.W3.03<br>Heritage Room SO.W3.01<br>Rooms SO.W3.04 to 12<br>Study Areas SO.W3.11 and 14                  | pedestrian crossin<br>Marylebone Road.                                            |
| 2 | David and Molly Pyott Foundation<br>Lecture Theatre – SO.E.18/19                                                                     |             |             | 2 <sup>b</sup> | Rooms SO.W2.07 to 11                                                                                                                                                                             |                                                                                   |
|   | Rooms SO.E2.01 to 03                                                                                                                 |             |             | 2ª             | Likierman Library Reading Room                                                                                                                                                                   |                                                                                   |
|   |                                                                                                                                      |             |             | 2              | Finance Suites SO.W2.01 and 02                                                                                                                                                                   |                                                                                   |
| ] | Lecture Theatre SO.E.16<br>Kwok Lecture Theatre SO.E.17<br>Rooms SO.E1.01 to 08<br>Sérgio and Teresa Quintella Lounge                | Link Bridge | 。<br>ふ<br>へ | ]              | Early Careers Programme Office<br>(MiM, CMiM, MFA and MAM) SO.W1.01-04<br>Faculty Room SO.W1.08<br>First Aid Room and Nursing Room<br>Student Lounge                                             |                                                                                   |
| 0 | Café<br>East and West Courtyards<br>Lecture Theatre SO.E.14<br>Graduating Class Gift Lecture Theatre SO.E.15<br>Rooms SO.E0.04 to 08 | Reception   | i           | 0              | Likierman Library<br>Rooms SO.W0.02 and 03<br>Silent Study Area SO.W0.01                                                                                                                         |                                                                                   |

**GROUND FLOOR** 