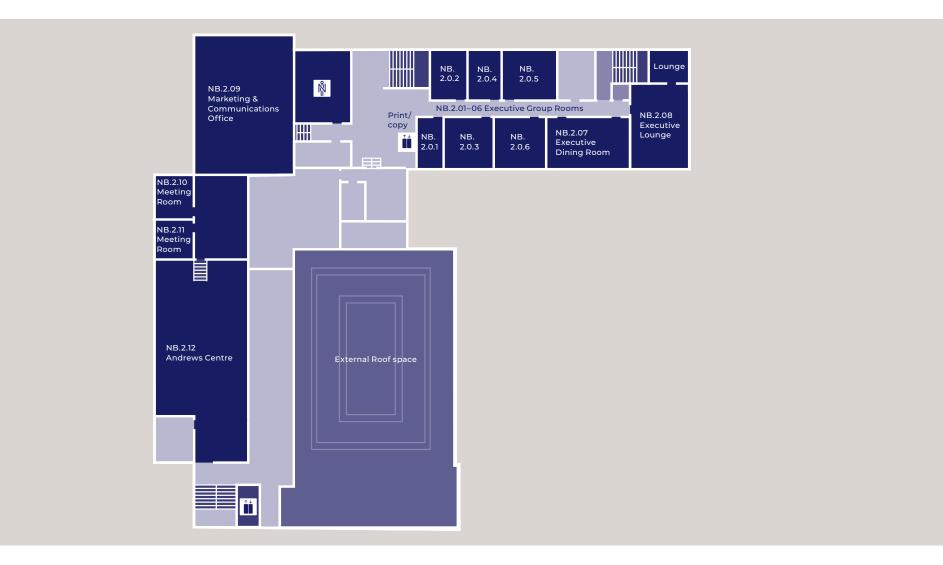

#### london.edu

10387 LBS Map (June 2021)

SECOND FLOOR

London Business School