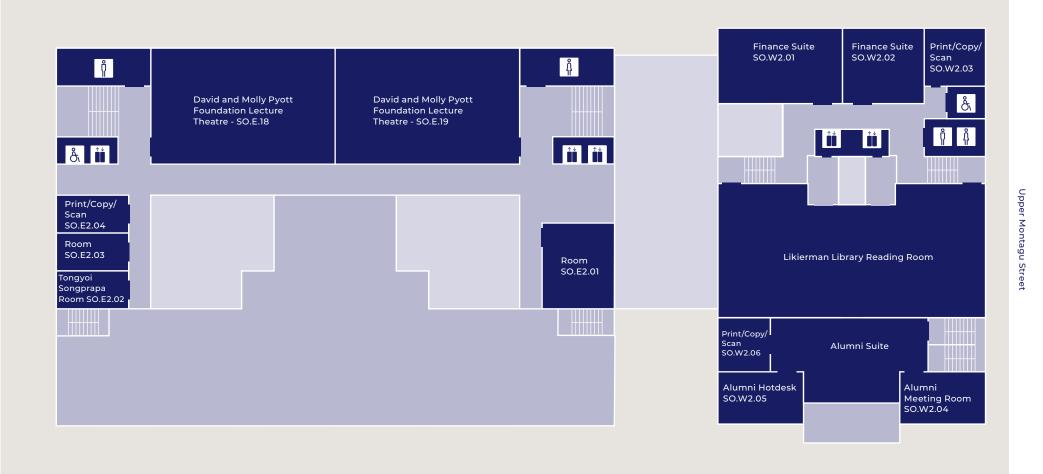

#### London Business School

Regent's Park London NW1 4SA United Kingdom Tel +44 (0)20 7000 7000 Fax +44 (0)20 7000 7001

|   | *                                                                                                                                    |             |             |                |                                                                                                                                                                                                  | Sammy Of                                                                          |
|---|--------------------------------------------------------------------------------------------------------------------------------------|-------------|-------------|----------------|--------------------------------------------------------------------------------------------------------------------------------------------------------------------------------------------------|-----------------------------------------------------------------------------------|
|   |                                                                                                                                      |             |             |                |                                                                                                                                                                                                  | The nearest tube s                                                                |
|   | Executive Meeting Room<br>SO.E4.01<br>Terrace                                                                                        |             |             | 4              | MiF Programme Office, Visa Compliance<br>and Financial Aid, Wellbeing Services<br>SO.W4.01-02 MBA Programme Office<br>SO.W4.03-04 Student Support Desk for<br>MPA and MiE Drogrammo Offices Visa | From Sussex Place<br>Gloucester Place a<br>pedestrian crossin<br>Marylebone Road. |
|   |                                                                                                                                      |             |             |                | MBA and MiF Programme Offices, Visa<br>Compliance and Financial Aid and<br>Wellbeing Services SO.W4.05                                                                                           | From Taunton Cen<br>on Balcombe Stree                                             |
| 3 | David and Molly Pyott Foundation<br>Lecture Theatre – SO.E.18/19<br>Rooms SO.E3.01 to 14                                             | Link Bridge |             | 3              | Sir John Ritblat Board Room SO.W3.02<br>Carlsson Family Foundation Director's<br>Room SO.W3.03<br>Heritage Room SO.W3.01<br>Rooms SO.W3.04 to 12<br>Study Areas SO.W3.11 and 14                  | pedestrian crossin<br>Marylebone Road.                                            |
| 2 | David and Molly Pyott Foundation<br>Lecture Theatre – SO.E.18/19                                                                     |             |             | 2 <sup>b</sup> | Rooms SO.W2.07 to 11                                                                                                                                                                             |                                                                                   |
|   | Rooms SO.E2.01 to 03                                                                                                                 |             |             | 2ª             | Likierman Library Reading Room                                                                                                                                                                   |                                                                                   |
|   |                                                                                                                                      |             |             | 2              | Finance Suites SO.W2.01 and 02                                                                                                                                                                   |                                                                                   |
| ] | Lecture Theatre SO.E.16<br>Kwok Lecture Theatre SO.E.17<br>Rooms SO.E1.01 to 08<br>Sérgio and Teresa Quintella Lounge                | Link Bridge | 。<br>ふ<br>へ | ]              | Early Careers Programme Office<br>(MiM, CMiM, MFA and MAM) SO.W1.01-04<br>Faculty Room SO.W1.08<br>First Aid Room and Nursing Room<br>Student Lounge                                             |                                                                                   |
| 0 | Café<br>East and West Courtyards<br>Lecture Theatre SO.E.14<br>Graduating Class Gift Lecture Theatre SO.E.15<br>Rooms SO.E0.04 to 08 | Reception   | i           | 0              | Likierman Library<br>Rooms SO.W0.02 and 03<br>Silent Study Area SO.W0.01                                                                                                                         |                                                                                   |

Tel +44 (0)20 7000 7000 Fax +44 (0)20 7000 7001

2nd FLOOR

 $\mathcal{Q}_{n}$ 