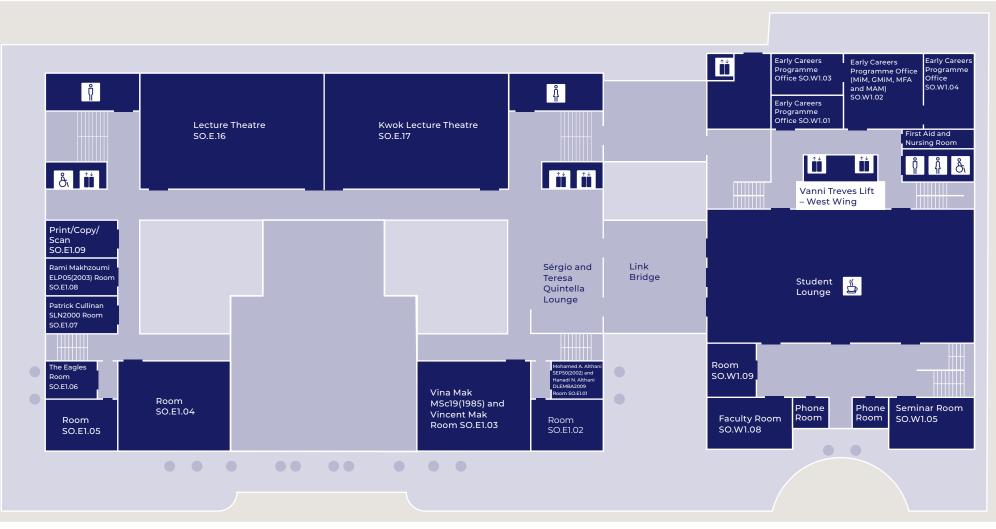

#### London Business School

Regent's Park London NW1 4SA United Kingdom Tel +44 (0)20 7000 7000 Fax +44 (0)20 7000 7001

|   | *                                                                                                                                    |             |             |                |                                                                                                                                                                                                  | Sammy Of                                                                          |
|---|--------------------------------------------------------------------------------------------------------------------------------------|-------------|-------------|----------------|--------------------------------------------------------------------------------------------------------------------------------------------------------------------------------------------------|-----------------------------------------------------------------------------------|
|   |                                                                                                                                      |             |             |                |                                                                                                                                                                                                  | The nearest tube s                                                                |
|   | Executive Meeting Room<br>SO.E4.01<br>Terrace                                                                                        |             |             | 4              | MiF Programme Office, Visa Compliance<br>and Financial Aid, Wellbeing Services<br>SO.W4.01-02 MBA Programme Office<br>SO.W4.03-04 Student Support Desk for<br>MPA and MiE Drogrammo Offices Visa | From Sussex Place<br>Gloucester Place a<br>pedestrian crossin<br>Marylebone Road. |
|   |                                                                                                                                      |             |             |                | MBA and MiF Programme Offices, Visa<br>Compliance and Financial Aid and<br>Wellbeing Services SO.W4.05                                                                                           | From Taunton Cen<br>on Balcombe Stree                                             |
| 3 | David and Molly Pyott Foundation<br>Lecture Theatre – SO.E.18/19<br>Rooms SO.E3.01 to 14                                             | Link Bridge |             | 3              | Sir John Ritblat Board Room SO.W3.02<br>Carlsson Family Foundation Director's<br>Room SO.W3.03<br>Heritage Room SO.W3.01<br>Rooms SO.W3.04 to 12<br>Study Areas SO.W3.11 and 14                  | pedestrian crossin<br>Marylebone Road.                                            |
| 2 | David and Molly Pyott Foundation<br>Lecture Theatre – SO.E.18/19                                                                     |             |             | 2 <sup>b</sup> | Rooms SO.W2.07 to 11                                                                                                                                                                             |                                                                                   |
|   | Rooms SO.E2.01 to 03                                                                                                                 |             |             | 2ª             | Likierman Library Reading Room                                                                                                                                                                   |                                                                                   |
|   |                                                                                                                                      |             |             | 2              | Finance Suites SO.W2.01 and 02                                                                                                                                                                   |                                                                                   |
| ] | Lecture Theatre SO.E.16<br>Kwok Lecture Theatre SO.E.17<br>Rooms SO.E1.01 to 08<br>Sérgio and Teresa Quintella Lounge                | Link Bridge | 。<br>ふ<br>へ | ]              | Early Careers Programme Office<br>(MiM, CMiM, MFA and MAM) SO.W1.01-04<br>Faculty Room SO.W1.08<br>First Aid Room and Nursing Room<br>Student Lounge                                             |                                                                                   |
| 0 | Café<br>East and West Courtyards<br>Lecture Theatre SO.E.14<br>Graduating Class Gift Lecture Theatre SO.E.15<br>Rooms SO.E0.04 to 08 | Reception   | i           | 0              | Likierman Library<br>Rooms SO.W0.02 and 03<br>Silent Study Area SO.W0.01                                                                                                                         |                                                                                   |

London

**Business** 

School

1st FLOOR