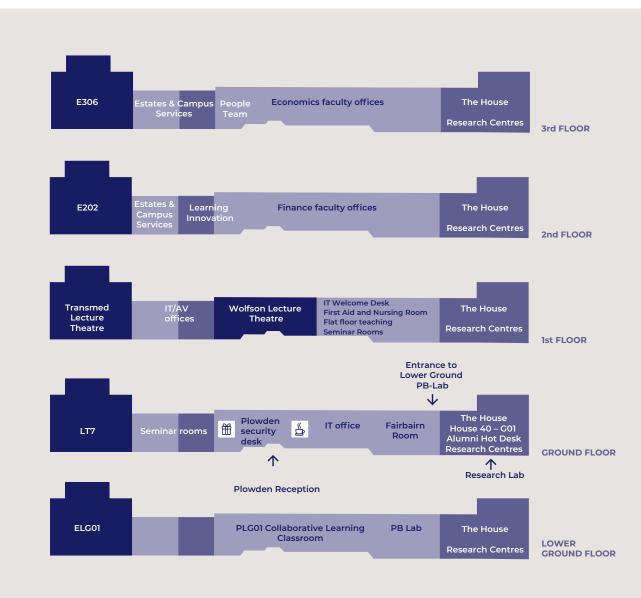

## (and adjoining buildings)

| 3rd FLOOR                                                                                                          |   |
|--------------------------------------------------------------------------------------------------------------------|---|
| F306                                                                                                               |   |
| E306<br>Estates & Campus Services                                                                                  |   |
| Economics faculty offices                                                                                          |   |
| People Team                                                                                                        |   |
| The House                                                                                                          |   |
| Research Centres                                                                                                   |   |
| 2nd FLOOR                                                                                                          |   |
| E202                                                                                                               |   |
| Estates & Campus Services and Learning Innovation team<br>Finance faculty offices<br>The House<br>Research Centres |   |
| 1st FLOOR                                                                                                          |   |
| Transmed Lecture Theatre                                                                                           |   |
| IT/AV offices                                                                                                      |   |
| Wolfson Lecture Theatre                                                                                            |   |
| IT Welcome Desk                                                                                                    |   |
| First Aid and Nursing Room                                                                                         |   |
| Seminar rooms                                                                                                      |   |
| The House                                                                                                          |   |
| Research Centres                                                                                                   |   |
| GROUND FLOOR                                                                                                       |   |
| LT7                                                                                                                |   |
| Seminar rooms                                                                                                      | R |
| The Gift Shop                                                                                                      | Ш |
| Plowden security desk                                                                                              |   |
| The Bite                                                                                                           |   |
| IT office                                                                                                          |   |
| Fairbairn Room                                                                                                     |   |
| House 40 – G01 Alumni Hot Desk                                                                                     |   |
| Research Lab                                                                                                       |   |
| LOWER GROUND FLOOR                                                                                                 |   |
| ELG01                                                                                                              |   |
| PLG01 Collaborative Learning Classroom                                                                             |   |
| Flat floor teaching rooms                                                                                          |   |
| PB-Lab                                                                                                             |   |