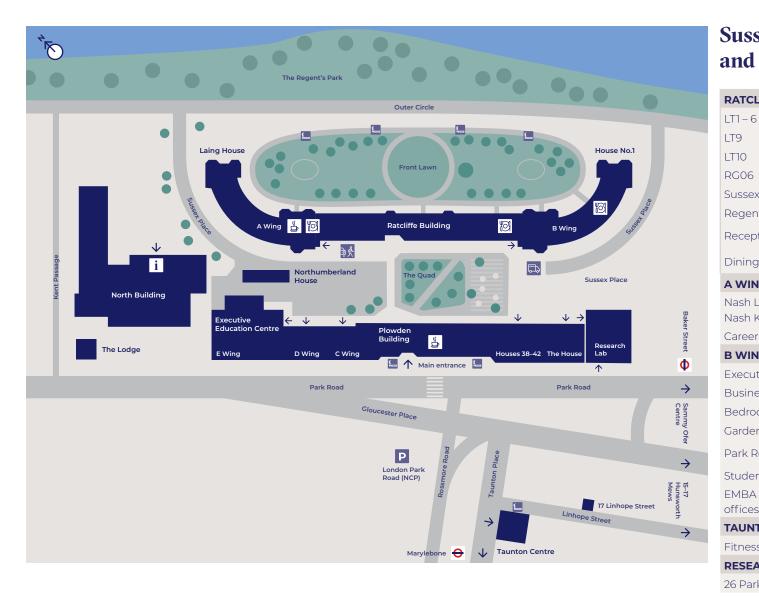

## Sussex Place, North Building and Taunton Centre

| LIFFE BUILDING             | PLOWDEN BUILDING                          |  |  |  |  |
|----------------------------|-------------------------------------------|--|--|--|--|
| 5                          | Fairbairn Room                            |  |  |  |  |
|                            | House 40 – G01 Alumni<br>Hot Desk         |  |  |  |  |
|                            | Wolfson Lecture Theatre                   |  |  |  |  |
| x Room                     | IT Welcome Desk                           |  |  |  |  |
| nt's Room                  | First Aid and Nursing Room                |  |  |  |  |
| otion <b>i</b>             | PLG01 Collaborative<br>Learning Classroom |  |  |  |  |
| g Room 🛛 🕅                 | PB-Lab                                    |  |  |  |  |
| ٩G                         | The Bite                                  |  |  |  |  |
| Lounge and                 | Executive Education Centre                |  |  |  |  |
| Kilchen ———                | E202                                      |  |  |  |  |
| r Centre offices           | E306                                      |  |  |  |  |
| NG                         | LT7                                       |  |  |  |  |
| itive Education            | Transmed Lecture Theatre                  |  |  |  |  |
| ess Lounge                 | C Wing                                    |  |  |  |  |
| poms                       | D Wing                                    |  |  |  |  |
| n Room                     | NORTH BUILDING                            |  |  |  |  |
| Restaurants 1, 2 🛛 🕅       | LT12                                      |  |  |  |  |
| nt Experiential Learning   | The Hive                                  |  |  |  |  |
| and Sloan Programme        | Nuffield Hall                             |  |  |  |  |
| S                          | Committee Room                            |  |  |  |  |
| TON CENTRE                 | Council Chamber                           |  |  |  |  |
| ss and Wellbeing Centre    | Executive Education office                |  |  |  |  |
| <b>ARCH LAB</b><br>rk Road | The Andrews Centre<br>Advancement office  |  |  |  |  |
|                            | Marketing &<br>Communications office      |  |  |  |  |
|                            | The Lodge                                 |  |  |  |  |
| 式 Cafe 💃                   | Post Room                                 |  |  |  |  |
|                            |                                           |  |  |  |  |

#### London Business School

Regent's Park London NW1 4SA United Kingdom

London

**Business** 

School

|             |     |                |     |            |            |            |          | COI |
|-------------|-----|----------------|-----|------------|------------|------------|----------|-----|
| KEY         |     |                |     |            |            |            |          | The |
| Plowden     | Р   | Linhope House  | LNH | Deliveries | <b>F</b>   | Cafe       | ≦        | Pos |
| Ratcliffe   | R   | North Building | NB  | Drop off   | ₽ <i>௺</i> | Restaurant | R        |     |
| House       | Hse | Sammy Ofer     | SOC | Parking    | Ρ          | Smoking    | <u>%</u> |     |
| Laing House | LH  | Centre         |     | Reception  | i          | locations  |          |     |