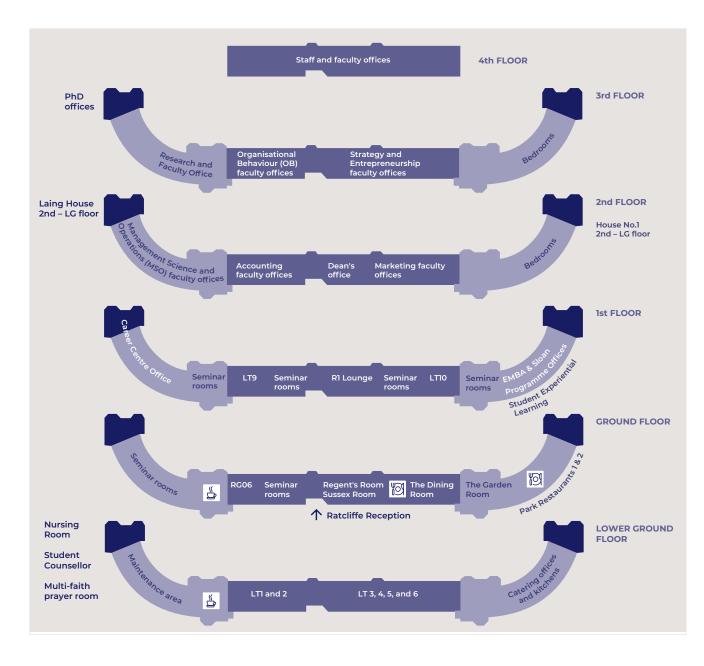

## **Ratcliffe Building**

(and adjoining buildings)

| 4th FLOOR                                               |         |
|---------------------------------------------------------|---------|
| Staff and faculty offices                               |         |
| 3rd FLOOR                                               |         |
| PhD offices                                             |         |
| Research and Faculty office                             |         |
| Organisational Behaviour (OB) faculty offices           |         |
| Strategy and Entrepreneurship faculty offices           |         |
| Bedrooms                                                |         |
| 2nd FLOOR                                               |         |
| Management Science and Operations (MSO) faculty offices |         |
| Accounting faculty offices                              |         |
| Dean's office                                           |         |
| Marketing faculty office                                |         |
| Bedrooms                                                |         |
| 1st FLOOR                                               |         |
| Seminar rooms                                           |         |
| LT9 and LT10                                            |         |
| EMBA and Sloan programme offices                        |         |
| Student Experiential Learning                           |         |
| Career Centre offices                                   |         |
| GROUND FLOOR                                            |         |
| Seminar rooms                                           | _       |
| Nash Lounge                                             | Ś       |
| RG06                                                    |         |
| Regent's Room                                           |         |
| Sussex Room                                             |         |
| The Dining Room                                         | jo<br>I |
| Park Restaurants 1 and 2                                | 5       |
| The Garden Room                                         | _       |
| House No.1                                              |         |
| LOWER GROUND FLOOR                                      |         |
| Maintenance area                                        |         |
| Lower Nash Lounge                                       |         |
| LTI-6                                                   |         |
| Catering offices and kitchens                           |         |
| Nursing Room, Student Counsellor and                    |         |
| Multi-Faith Prayer Room                                 |         |