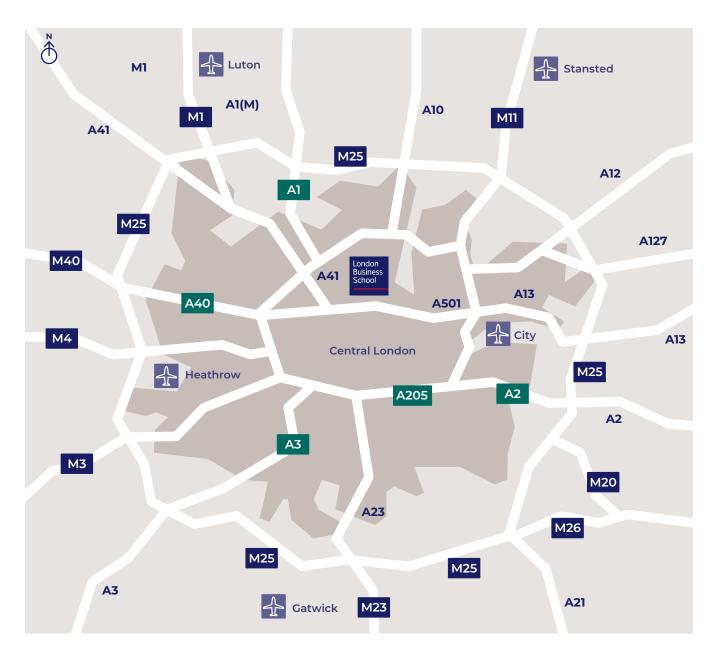

## **Greater London**

## City Airport

#### (10 miles east of the School)

Take the Docklands Light Railway from the airport to Tower Hill and then take the London Underground to Baker Street.

londoncityairport.com

#### **Heathrow Airport**

#### (13 miles west of the School)

Take the Heathrow Express train to Paddington Station and then the London Underground to Baker Street. Alternatively, take the London Underground to Baker Street.

heathrowairport.com

#### Gatwick Airport

#### (25 miles south of the School)

Take the Gatwick Express train to London Victoria Station or London Bridge Station and then the London Underground to Baker Street.

#### gatwickairport.com

#### Luton Airport

#### (25 miles north of the School)

Take a Thameslink train to West Hampstead and then the London Underground to Baker Street.

#### london-luton.co.uk

## **Stansted Airport**

## (30 miles north east of the School)

Take the Stansted Express train to Liverpool Street Station and then the London Underground to Baker Street. Alternatively, take the A6 Airbus to Baker Street (approximately 1.5 hours).

#### stanstedairport.com

Useful link:

London Underground map

https://tfl.gov.uk/maps/track/tube