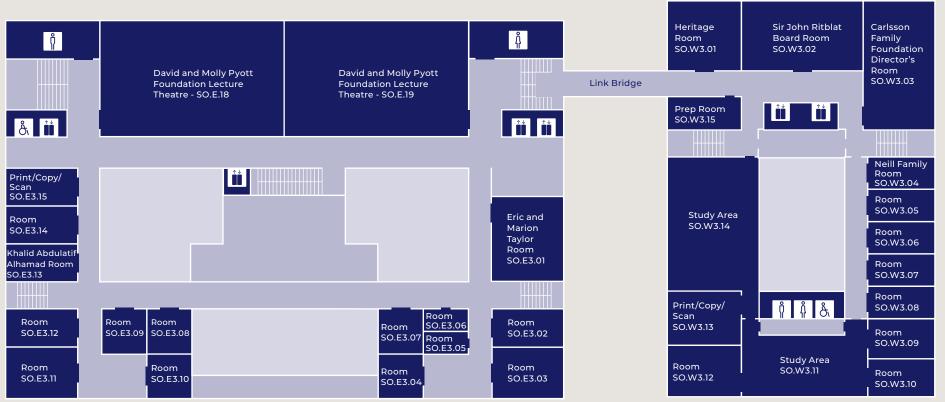

## Sammy Ofer Centre

3rd FLOOR

 $\mathcal{Q}_{n}$ 

Marylebone Road

#### London Business School

Regent's Park London NW1 4SA United Kingdom

Sammy Ofer Centre 97–113 Marylebone Road London NW15PT United Kingdom

Tel +44 (0)20 7000 7000 Fax +44 (0)20 7000 7001

london.edu

Upper Montagu Street