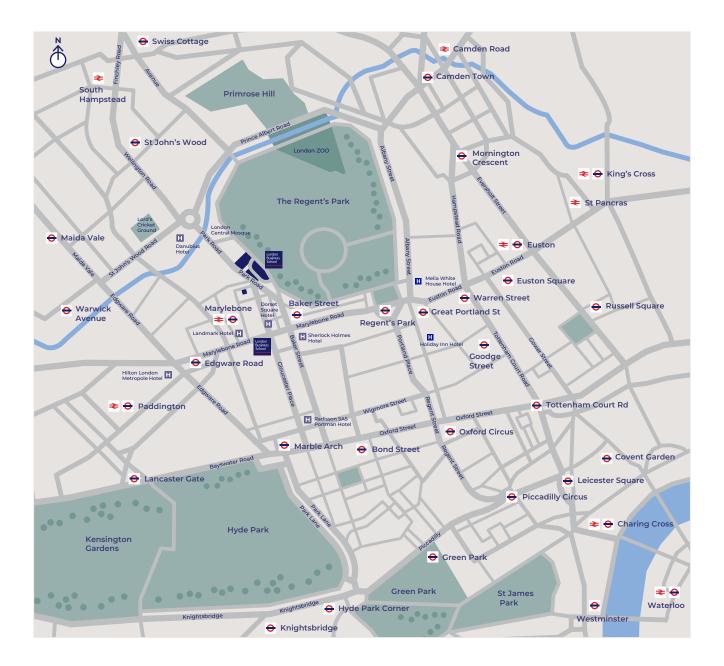

## London Business School and surrounding area

## Baker Street 😝

Approximately 5 minutes' walk.

## Marylebone <del>⊖</del> **≈**

Approximately 5 minutes' walk.

## Euston <del>⊖</del> ₹

Take the Northern or Victoria line to King's Cross St. Pancras. Then the Metropolitan, Circle or Hammersmith and City line to Baker Street.

## Paddington <del>⊖</del> ₹

Take the Bakerloo, Circle or Hammersmith and City line to Baker Street.

## King's Cross St. Pancras <del>⊖</del> ₹

Take the Metropolitan, Circle or Hammersmith and City line to Baker Street.

## Charing Cross <del>⊖</del> **≈**

Take the Bakerloo line to Baker Street.

## Waterloo <del>⊖</del> ≉

Take the Jubilee or Bakerloo line to Baker Street.