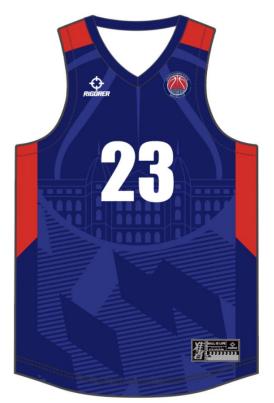

## Combo Price £50

LBS BBALL Rigorer Team Jersey £35 LBS BBALL Rigorer Team Shorts £25

- Blue base with red trim, white customization,
  Sussex campus backdrop
- Logo on chest & pant
- Custom name lettering (the more letter the smaller the font)
- Add your number! (No number restriction)
- Available in sizes XS 6XL (Men's/Women's Check sizing chart)