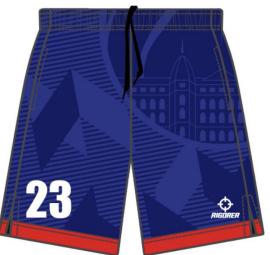

## Combo Price £50

LBS BBALL Rigorer Team Jersey £35 LBS BBALL Rigorer Team Shorts £25

- Blue base with red trim, white customization,
  Sussex campus backdrop
- Logo on chest & pant
- Custom name lettering (the more letter the smaller the font)
- Add your number! (No number restriction)
- Available in sizes XS 6XL (Men's/Women's Check sizing chart)