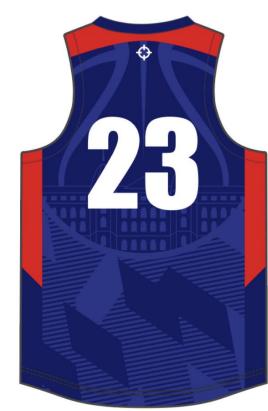

## Combo Price £50

LBS BBALL Rigorer Team Jersey £35 LBS BBALL Rigorer Team Shorts £25

- Blue base with red trim, white customization,
  Sussex campus backdrop
- Logo on chest & pant
- Custom name lettering (the more letter the smaller the font)
- Add your number! (No number restriction)
- Available in sizes XS 6XL (Men's/Women's Check sizing chart)