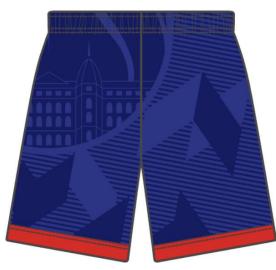

## Combo Price £50

LBS BBALL Rigorer Team Jersey £35 LBS BBALL Rigorer Team Shorts £25

- Blue base with red trim, white customization,
  Sussex campus backdrop
- Logo on chest & pant
- Custom name lettering (the more letter the smaller the font)
- Add your number! (No number restriction)
- Available in sizes XS 6XL (Men's/Women's Check sizing chart)