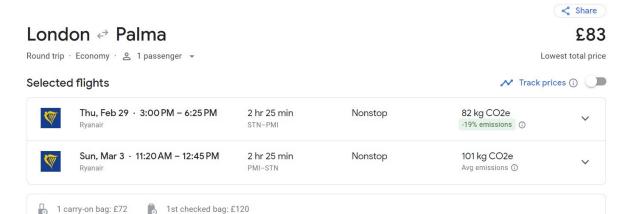

### London → Palma

\$\frac{<}{2} \text{Share}

Round trip · Economy · ≜ 1 passenger ▼

1st checked bag: £120

Lowest total price

✓ Track prices (i)

#### Selected flights

1 carry-on bag: £72

## **Flight Recommendations**