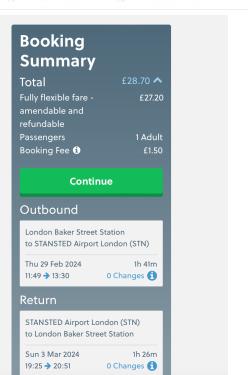

# £17.60 **①**Standard

If you need some flexibility in case your plans change, then our standard fare is a great option for you.

- ✓ You can make changes to the date/time of your booking for an additional fee from £5
- ✓ You can use a coachcard or other discounts with this fare
- × No refund or cancellation

#### **⊙** £27.20 **⊕**

### **Fully Flexible**

you're looking for complete peace of ind, choose our fully flexible fare.

- ✓ You can make changes to your
- ✓ You can use a coachcard or other
- ✓ Full refund and cancellation up to 24 hours before your original outward journey if you cannot travel