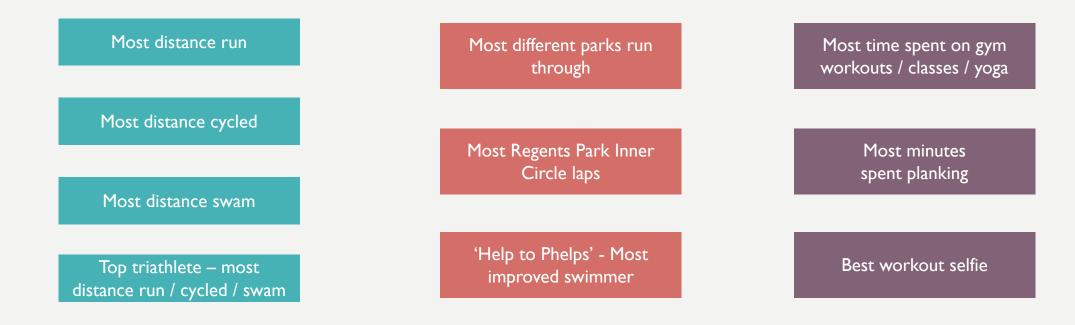

### HOW DO I WINP 1 OF 3

| Category                                                              | Terms and conditions                                                                                                                                                                                                                                                                                                                                                                                                                                                                                                                                                                                                                                                                                                                            | Team coach / judge                                        |
|-----------------------------------------------------------------------|-------------------------------------------------------------------------------------------------------------------------------------------------------------------------------------------------------------------------------------------------------------------------------------------------------------------------------------------------------------------------------------------------------------------------------------------------------------------------------------------------------------------------------------------------------------------------------------------------------------------------------------------------------------------------------------------------------------------------------------------------|-----------------------------------------------------------|
| Most distance<br>run                                                  | <ul> <li>You must be signed up to this category on the campus group event.</li> <li>You must be a member of the relevant LBS club (running, cycling or swimming).</li> <li>All activities must be recorded or uploaded to the <u>Strava app</u>.</li> </ul>                                                                                                                                                                                                                                                                                                                                                                                                                                                                                     | Carles<br><u>csumarroca.mba2021@london.ed</u><br><u>u</u> |
| Most distance cycled                                                  | <ul> <li>Your Strava profile must be set to 'Public' and you must join the Strava group <u>'LBS October</u> <u>Olympics'</u>.</li> <li>The winner will be selected automatically – no need to submit results!</li> </ul>                                                                                                                                                                                                                                                                                                                                                                                                                                                                                                                        | Doug<br>dougfriese@gmail.com                              |
| Most distance<br>swam                                                 |                                                                                                                                                                                                                                                                                                                                                                                                                                                                                                                                                                                                                                                                                                                                                 | Evelyn<br>echoy.mba2021@london.edu                        |
| Top triathlete<br>[most distance<br>running, cycling<br>and swimming] | <ul> <li>As above, except you must be a member of <u>all three</u> LBS clubs.</li> <li>Total distance will be on a normalised basis: 1km swim = 10k run = 30k cycle. I.e., total normalised distance = total swim distance + [total run distance / 10] + [total cycle distance / 30].</li> <li>You must calculate and submit your normalized total distance in km to your team coach / judge by midnight on 31<sup>st</sup> October. The results will then be verified using Strava.</li> </ul>                                                                                                                                                                                                                                                 | Kathryn<br><u>kathrynr.mba2021@london.edu</u>             |
| Most time spent<br>on workouts,<br>yoga or exercise<br>classes        | <ul> <li>You must be signed up to this category on the campus group event.</li> <li>You must be a member of at least one of the LBS club running, cycling or swimming clubs.</li> <li>All activities must be recorded or uploaded to the <u>Strava app</u>.</li> <li>Your Strava profile must be set to 'Public' and you must join the Strava group <u>'LBS October Olympics'</u>.</li> <li>The following activities will be accepted: strength workouts, yoga, gym or dance classes, cardio workouts excluding running, cycling, and swimming.</li> <li>You must calculate and submit your total time in minutes to your team coach / judge by midnight on 31<sup>st</sup> October. The results will then be verified using Strava.</li> </ul> | Kira<br><u>ksnyder.mba2021@london.edu</u>                 |

### HOW DO I WINP 2 OF 3

| Category                                  | Terms and conditions                                                                                                                                                                                                                                                                                                                                                                                                                                                                                                                                                                                                                                                                                     | Team coach / judge                   |
|-------------------------------------------|----------------------------------------------------------------------------------------------------------------------------------------------------------------------------------------------------------------------------------------------------------------------------------------------------------------------------------------------------------------------------------------------------------------------------------------------------------------------------------------------------------------------------------------------------------------------------------------------------------------------------------------------------------------------------------------------------------|--------------------------------------|
| Most different<br>parks run<br>through    | <ul> <li>You must be signed up to this category on the campus group event.</li> <li>You must be a member of the LBS running club.</li> <li>All activities must be recorded or uploaded to the <u>Strava app</u>.</li> <li>Your Strava profile must be set to 'Public' and you must join the Strava group <u>'LBS October</u> <u>Olympics'</u>.</li> <li>You must clearly label each new park in the title of your runs, in the following format: 'Park #1: Regents Park', 'Park #2: Hyde Park' etc.</li> <li>You must calculate and submit your total number of parks to your team coach / judge by midnight on 31<sup>st</sup> October. The results will then be verified using Strava.</li> </ul>      | Ed<br>eclarke.mba2021@london.edu     |
| Most Regents<br>Park inner circle<br>laps | <ul> <li>You must be signed up to this category on the campus group event.</li> <li>You must be a member of the LBS cycling club.</li> <li>All activities must be recorded or uploaded to the <u>Strava app</u>.</li> <li>Your Strava profile must be set to 'Public' and you must join the Strava group <u>'LBS October Olympics'</u>.</li> <li>You may count loops in both directions. The relevant Strava segments are 'Regents Park Inner Circle ACW I lap' and 'Regents Park Inner Circle CW I lap'.</li> <li>You must calculate and submit your total number of laps to your team coach / judge by midnight on 31<sup>st</sup> October. The results will then be verified using Strava.</li> </ul> | Fraser<br>flawson.mba2021@london.edu |

#### HOW DO I WINP 3 OF 3

| Category                                                         | Terms and conditions                                                                                                                                                                                                                                                                                                                                                                                                                                                                                                                                                                                                                                                                                                                                                                                            | Team coach / judge                        |
|------------------------------------------------------------------|-----------------------------------------------------------------------------------------------------------------------------------------------------------------------------------------------------------------------------------------------------------------------------------------------------------------------------------------------------------------------------------------------------------------------------------------------------------------------------------------------------------------------------------------------------------------------------------------------------------------------------------------------------------------------------------------------------------------------------------------------------------------------------------------------------------------|-------------------------------------------|
| "Help" to Phelps<br>(Most Improved<br>Swimmer / Spirit<br>award) | <ul> <li>You must be signed up to this category on the campus group event.</li> <li>You must be a member of the LBS swimming club.</li> <li>This is a discretionary prize, awarded to whichever swimmer the Exco feels has improved the most during the challenge period, provided that club practices and lessons go ahead as planned.</li> <li>If club practices and lessons cannot take place because of COVID restrictions, the prize will be awarded to the swimmer that has shown the best spirit and contribution towards the club.</li> <li>All swimmers will automatically be considered for this prize – no need to apply specifically. However, you may nominate another swimmer by submitting your nominee and reason to your team coach / judge by midnight on 31<sup>st</sup> October.</li> </ul> | Reece<br><u>rliang.mba2021@london.edu</u> |
| Most minutes<br>spent planking                                   | <ul> <li>You must be signed up to this category on the campus group event.</li> <li>You must be a member of at least one of the LBS club running, cycling or swimming clubs.</li> <li>You must download a plank-recording app such as one of <u>these</u>, and record all planking activity using the app.</li> <li>You must calculate and submit your total minutes spent planking to your team coach / judge by midnight on 31<sup>st</sup> October, with a screenshot of the time shown on your app as supporting evidence.</li> </ul>                                                                                                                                                                                                                                                                       | Michelle<br>malvarado.mba2021@london.edu  |
| Best workout<br>selfie                                           | <ul> <li>You must be signed up to this category on the campus group event.</li> <li>You must be a member of at least one of the LBS club running, cycling or swimming clubs.</li> <li>You must upload your selfie to Instagram, tagging all three clubs (@lbscyclingclub,<br/>@lbs_runningclub, @lbsswimmingclub) with the hashtag '#OctoberOlympicsSelfie'.</li> <li>You have an unlimited number of submissions!</li> <li>The Exco teams will choose the winning photo from all photos uploaded by midnight on 31<sup>st</sup><br/>October.</li> </ul>                                                                                                                                                                                                                                                        | All Exco members                          |